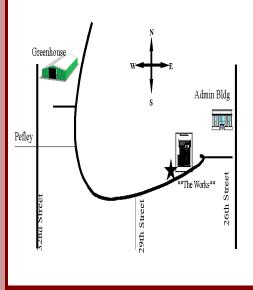

## **DIRECTIONS**

The Works is located on the campus of the Parsons State Hospital and Training Center, Parsons, Kansas, on the South Side of the Campus.

From Main Street

North on  $32^{nd}$ ,  $26^{th}$  or  $29^{th}$  Streets

FROM 32<sup>ND</sup> STREET

Turn right at Pefley. When you come the Yield sign, turn right go about 1/4 mile around the "circle drive". We are located on the left in the Victorian House.

FROM 29<sup>TH</sup> STREET

Turn right when you enter the campus, follow around the "circle drive" - The Works is the Victorian House on your left.

FROM 26<sup>TH</sup> STREET

Turn left onto the PSH&TC Campus, Go one block, turn left and follow the "circle drive". The Works is the first Victorian House on your right.