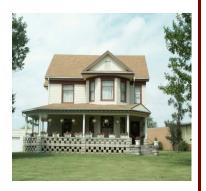

FROM 32<sup>ND</sup> STREET

Turn right at Pefley. When you come the Yield sign, turn right go about 1/4 mile around the "circle drive". We are located on the left in the Victorian House.

FROM 29<sup>TH</sup> STREET

Turn right when you enter the campus, follow around the "circle drive" - The Works is the Victorian House on your left.

FROM 26<sup>TH</sup> STREET

Turn left onto the PSH&TC Campus, Go one block, turn left and follow the "circle drive". The Works is the first Victorian House on your right.