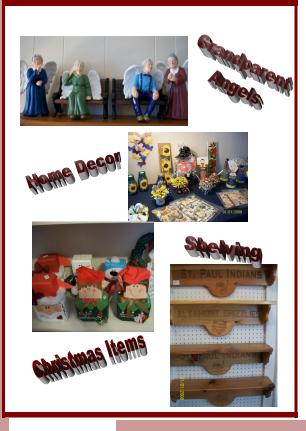

#### Items Sold Exclusively Through The Works

The Works: The Place Where It All Comes Together. All handcrafted items made by the residents of the Parsons State Hospital and offered for sale through The Works. Items include aprons, hand towels, totes, holiday pillow cases, ornaments, hand painted gourds, gift baskets, and the list goes on. You never know what you might find at The Works.

**Domestic Décor:** Handcrafted and hand painted paper mache boxes, holiday decorations, light bulb art, waste baskets, and tissue boxes.

**Just Furniture:** Treated wood furniture for your patio or yard. Chairs of varied sizes, rockers, benches, tables, and picnic tables are available in several styles (straight back and Adirondack).

**Claythings**: Ceramic items including angels, cherubs, sunflower items, pottery, holiday pins, nativity sets, wind chimes, snowmen, and various other ceramic items.

The Works
To the Last Detail
Greenhouse
Just Furniture
Laser Designs